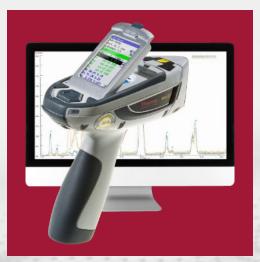

**Incoming Goods Inspection** 

• Our approach: Measure, compare, analyse

• Our task: Use all necessary tools and options

X-ray fluorescence (XRF)

Golden sample

non-conformity

in functional test

**Incoming Goods Inspection** 