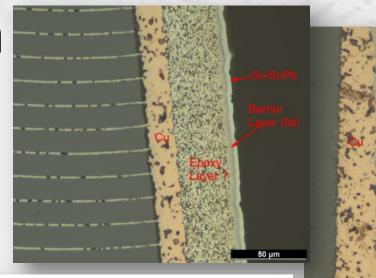

# **Incoming Goods Inspection**

• Our approach: Expertise

Our task: Find answers and solutions

Scanning electron microscope (SEM)

Energy dispersive x-ray spectroscopy (EDX)

Golden sample