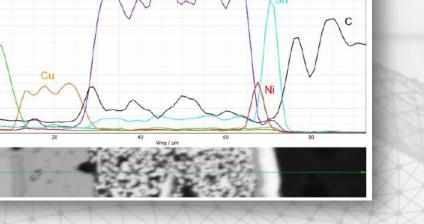

# **Incoming Goods Inspection**

• Our approach: Expertise

Our task: Find answers and solutions

Scanning electron microscope (SEM)

Energy dispersive x-ray spectroscopy (EDX)

Golden sample