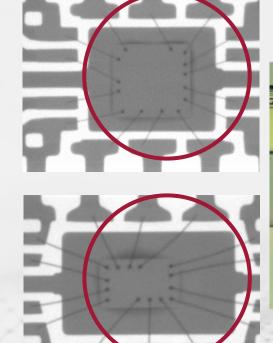

**Incoming Goods Inspection** 

• Our approach: Measure, compare, analyse

• Our task: Use all necessary tools and options

X-ray fluorescence (XRF)

Golden sample

non-conformity

in functional test

**Incoming Goods Inspection** 

• Our approach: Goods are either a pass or a fail

• Our task: Use all necessary tools and options

 Curve trace testing (golden sample comparison)