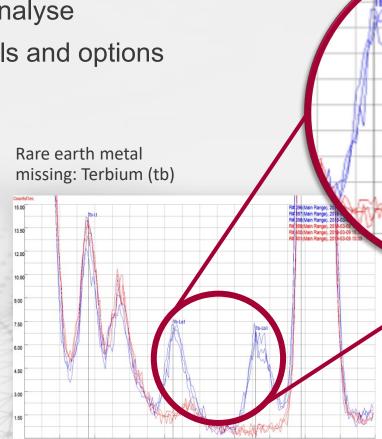

**Incoming Goods Inspection** 

• Our approach: Measure, compare, analyse

• Our task: Use all necessary tools and options

X-ray fluorescence (XRF)

Golden sample

non-conformity

in functional test

**Incoming Goods Inspection** 