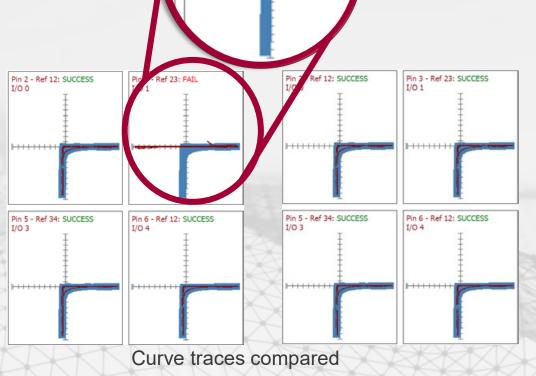

• Our approach: Goods are either a pass or a fail

• Our task: Use all necessary tools and options

 Curve trace testing (golden sample comparison)